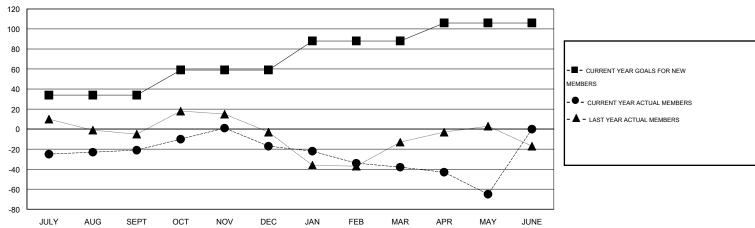

# GMT: HAL GRIFFIN LOCATION TEXAS

|  | GMT | ГСА | 1 |
|--|-----|-----|---|
|--|-----|-----|---|

| Clubs                 |                  |           |                  | Members  RESULTS FOR 2014-2015 |               |                    |                                     |                    |                  |
|-----------------------|------------------|-----------|------------------|--------------------------------|---------------|--------------------|-------------------------------------|--------------------|------------------|
| RESULTS FOR 2014-2015 |                  |           |                  |                                |               |                    |                                     |                    |                  |
| QUARTER               | NEW CLUB<br>GOAL | NEW CLUBS | DROPPED<br>CLUBS | NET<br>GAIN/LOSS               | QUARTER       | NEW MEMBER<br>GOAL | CHARTER AND<br>NEW MEMBERS<br>ADDED | DROPPED<br>MEMBERS | NET<br>GAIN/LOSS |
| JULY/AUG/SEPT         | 1                | 0         | 1                | -1                             | JULY/AUG/SEPT | 34                 | 43                                  | 64                 | -21              |
| OCT/NOV/DEC           | 1                | 1         | 0                | 1                              | OCT/NOV/DEC   | 25                 | 90                                  | 86                 | 4                |
| JAN/FEB/MAR           | 1                | 0         | 2                | -2                             | JAN/FEB/MAR   | 29                 | 57                                  | 78                 | -21              |
| APR/MAY/JUNE          | 0                | 0         | 0                | 0                              | APR/MAY/JUNE  | 18                 | 37                                  | 64                 | -27              |

#### GOALS AND ACTUAL MEMBERS CUMULATIVE

| DROPPED CLUBS: 3  DROPPED MEMBERS |     | 35 CLUBS OF 56 ADDED 1 OR MORE<br>NEW MEMBERS |                       | <u>!</u><br>267 (73.71%)<br>52 (26.29%) |
|-----------------------------------|-----|-----------------------------------------------|-----------------------|-----------------------------------------|
| DECEASED                          | 17  | CLICK HERE FOR HEALTH                         | FAMILY UNIT MEMBERS   | 232                                     |
| CLUB CANCELLED OTHER              | 275 | ASSESSMENT DATA                               | HEAD OF HOUSEHOLD     | 114                                     |
| TOTAL                             | 292 |                                               | NON-HEAD OF HOUSEHOLD | 118                                     |