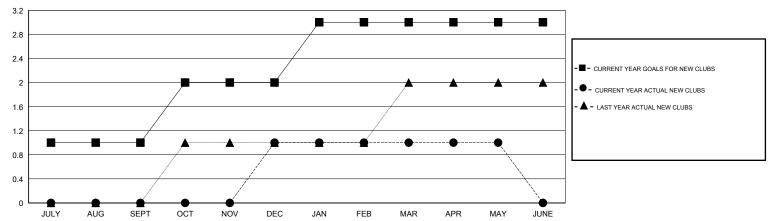

# GMT: HAL GRIFFIN LOCATION TEXAS

|  | GMT | ГСА | 1 |
|--|-----|-----|---|
|--|-----|-----|---|

| Clubs                 |                  |           |                  | Members  RESULTS FOR 2014-2015 |               |                    |                                     |                    |                  |
|-----------------------|------------------|-----------|------------------|--------------------------------|---------------|--------------------|-------------------------------------|--------------------|------------------|
| RESULTS FOR 2014-2015 |                  |           |                  |                                |               |                    |                                     |                    |                  |
| QUARTER               | NEW CLUB<br>GOAL | NEW CLUBS | DROPPED<br>CLUBS | NET<br>GAIN/LOSS               | QUARTER       | NEW MEMBER<br>GOAL | CHARTER AND<br>NEW MEMBERS<br>ADDED | DROPPED<br>MEMBERS | NET<br>GAIN/LOSS |
| JULY/AUG/SEPT         | 1                | 0         | 1                | -1                             | JULY/AUG/SEPT | 34                 | 43                                  | 64                 | -21              |
| OCT/NOV/DEC           | 1                | 1         | 0                | 1                              | OCT/NOV/DEC   | 25                 | 90                                  | 86                 | 4                |
| JAN/FEB/MAR           | 1                | 0         | 2                | -2                             | JAN/FEB/MAR   | 29                 | 57                                  | 78                 | -21              |
| APR/MAY/JUNE          | 0                | 0         | 0                | 0                              | APR/MAY/JUNE  | 18                 | 37                                  | 64                 | -27              |

#### GOALS AND ACTUAL NEW CLUBS CUMULATIVE